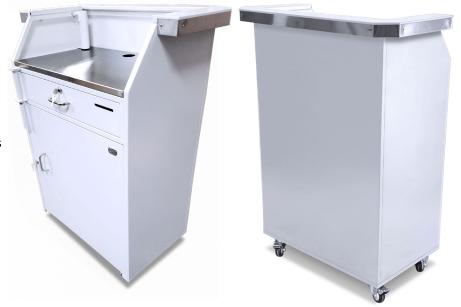

# White Deluxe Podium

Upscale Look, Enhanced Security, Electronics Ready

The White Deluxe Security Podium is designed for operators with a need for some extra space. Deluxe models provide ample workspace and a customer counter. The scratch-resistant textured white finish gives the podium a clean, upscale look. All steel construction makes this valet stand durable and gives it outstanding weather resistance. A key drop hole on the side allows keys to be deposited quickly and securely without unlocking the podium. The White Deluxe Podium also features an installed tip box, a built-in umbrella holder, and a locking security bar.

### **Basic Features**

- Countertop with brushed stainless steel trim
- Electronic compatible
- Tip box(white finish) installed
- Locking security bar
- Anchor loop
- 16 gauge, heavy-duty sheet metal construction
- Scratch-resistant textured white finish
- Zinc hardware
- Brushed stainless steel working surface
- Umbrella holder
- 4 Heavy-Duty Locking Casters
- 2 Slam-action locks with 2 keys
- Tip slot
- Replaceable parts
- Pre-assembled
- Manufacturer's Warranty