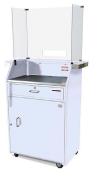

# White Deluxe Podium

Upscale Look, Enhanced Security, Electronics Ready

The White Deluxe Security Podium is designed for operators with a need for some extra space. Deluxe models provide ample workspace and a customer counter. The scratch-resistant textured white finish gives the podium a clean, upscale look. All steel construction makes this valet stand durable and gives it outstanding weather resistance. A key drop hole on the side allows keys to be deposited quickly and securely without unlocking the podium. The White Deluxe Podium also features an installed tip box, a built-in umbrella holder, and a locking security bar.

### **Basic Features**

- Countertop with brushed stainless steel trim
- Electronic compatible
- Tip box(white finish) installed
- Locking security bar
- Anchor loop
- 16 gauge, heavy-duty sheet metal construction
- Scratch-resistant textured white finish
- Zinc hardware
- Brushed stainless steel working surface
- Umbrella holder
- 4 Heavy-Duty Locking Casters
- 2 Slam-action locks with 2 keys
- Tip slot
- Replaceable parts
- Pre-assembled
- Manufacturer's Warranty