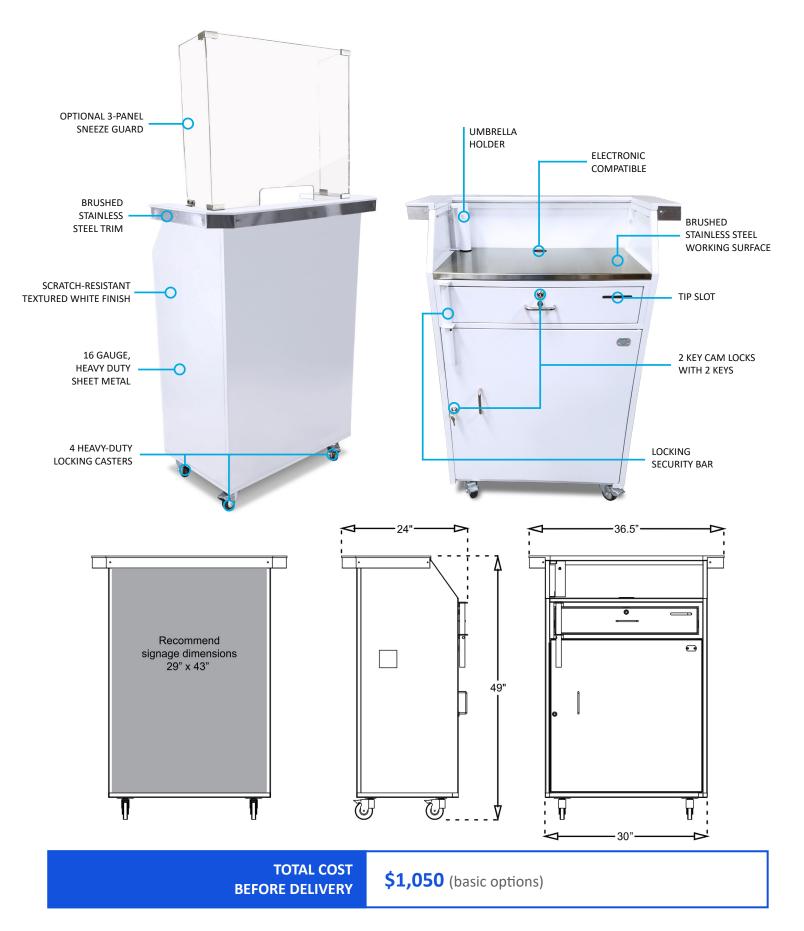

# White Deluxe Podium

Upscale Look, Enhanced Security, Electronics Ready

The White Deluxe Security Podium is designed for operators with a need for some extra space. Deluxe models provide ample workspace and a customer counter. The scratch-resistant textured white finish gives the podium a clean, upscale look. All steel construction makes this valet stand durable and gives it outstanding weather resistance. A key drop hole on the side allows keys to be deposited quickly and securely without unlocking the podium. The White Deluxe Podium also features an installed tip box, a built-in umbrella holder, and a locking security bar.

### **Basic Features**

- Countertop with brushed stainless steel trim
- Electronic compatible
- Tip box(white finish) installed
- Locking security bar
- Anchor loop
- 16 gauge, heavy-duty sheet metal construction
- Scratch-resistant textured white finish
- Zinc hardware
- Brushed stainless steel working surface
- Umbrella holder
- 4 Heavy-Duty Locking Casters
- 2 Slam-action locks with 2 keys
- Tip slot
- Replaceable parts
- Pre-assembled
- Manufacturer's Warranty

Dimensions: 36.5"W x 24"D x 49"H

Weight: 125 lbs.