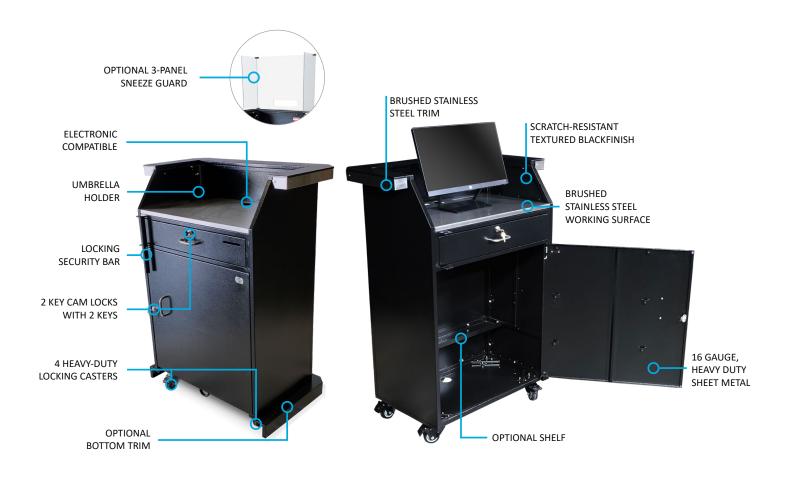

# **Deluxe Security Podium**

Space-Saving, Enhanced Security, Electronics Ready

We increased the width of our Deluxe Security Podium and added a counter above the working surface to give this podium a premium look. An anchor loop allows the podium to be secured, a locking bar adds additional security. A grommet is installed in the working surface and base of the podium so electronics can be easily routed through the unit.

#### **Basic Features**

- Countertop with brushed stainless steel trim
- Optional custom magnetic signage
- Electronic compatible
- · Locking security bar
- Anchor loop
- 16 gauge, heavy-duty sheet metal construction
- Scratch-resistant textured black inish
- Zinc hardware
- Brushed stainless steel working surface
- Umbrella holder
- 4 Heavy-Duty Locking Casters
- 2 cam locks w/ keys
- Replaceable parts
- Pre-assembled
- Manufacturer's Warranty

# **Sneeze Guard**

3 Panel + \$95.00

### Miscellaneous

Short Shelf + \$25.00

Long Shelf + \$40.00

Shelf Kit + \$100.00

Bottom Trim + \$120.00

# **Accessories**

LED Kit + \$349.00

Podium Cover + \$65.00

Heavy-duty Podium Cover + \$85.00

Umbrella + \$215.00

**Dimensions:** 36.5"W x 24"D x 49"H

Weight: 125 lbs.

San Diego, CA 877-740-1779 www.thesecuritystation.com