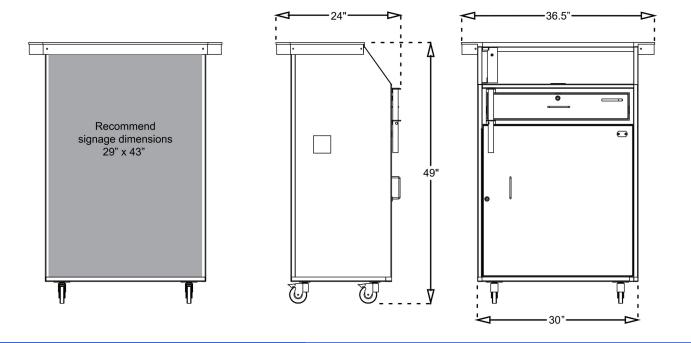

# **Accessories**

LED Kit + \$349.00

Podium Cover + \$65.00

Heavy-duty Podium Cover + \$85.00

Umbrella + \$215.00

**Dimensions:** 36.5"W x 24"D x 49"H

Weight: 125 lbs.

San Diego, CA 877-740-1779 www.thesecuritystation.com