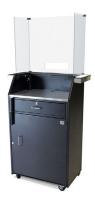

# **Deluxe Security Podium**

Space-Saving, Enhanced Security, Electronics Ready

We increased the width of our Deluxe Security Podium and added a counter above the working surface to give this podium a premium look. An anchor loop allows the podium to be secured, a locking bar adds additional security. A grommet is installed in the working surface and base of the podium so electronics can be easily routed through the unit.

#### **Basic Features**

- Countertop with brushed stainless steel trim
- Optional custom magnetic signage
- Electronic compatible
- · Locking security bar
- Anchor loop
- 16 gauge, heavy-duty sheet metal construction
- Scratch-resistant textured black inish
- Zinc hardware
- Brushed stainless steel working surface
- Umbrella holder
- 4 Heavy-Duty Locking Casters
- 2 cam locks w/ keys
- Replaceable parts
- Pre-assembled
- Manufacturer's Warranty