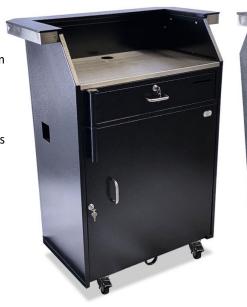

# **Deluxe Security Podium**

Space-Saving, Enhanced Security, Electronics Ready

We increased the width of our Deluxe Security Podium and added a counter above the working surface to give this podium a premium look. An anchor loop allows the podium to be secured, a locking bar adds additional security. A grommet is installed in the working surface and base of the podium so electronics can be easily routed through the unit.

#### **Basic Features**

- Countertop with brushed stainless steel trim
- Optional custom magnetic signage
- Electronic compatible
- · Locking security bar
- Anchor loop
- 16 gauge, heavy-duty sheet metal construction
- Scratch-resistant textured black inish
- Zinc hardware
- Brushed stainless steel working surface
- Umbrella holder
- 4 Heavy-Duty Locking Casters
- 2 cam locks w/ keys
- Replaceable parts
- Pre-assembled
- Manufacturer's Warranty