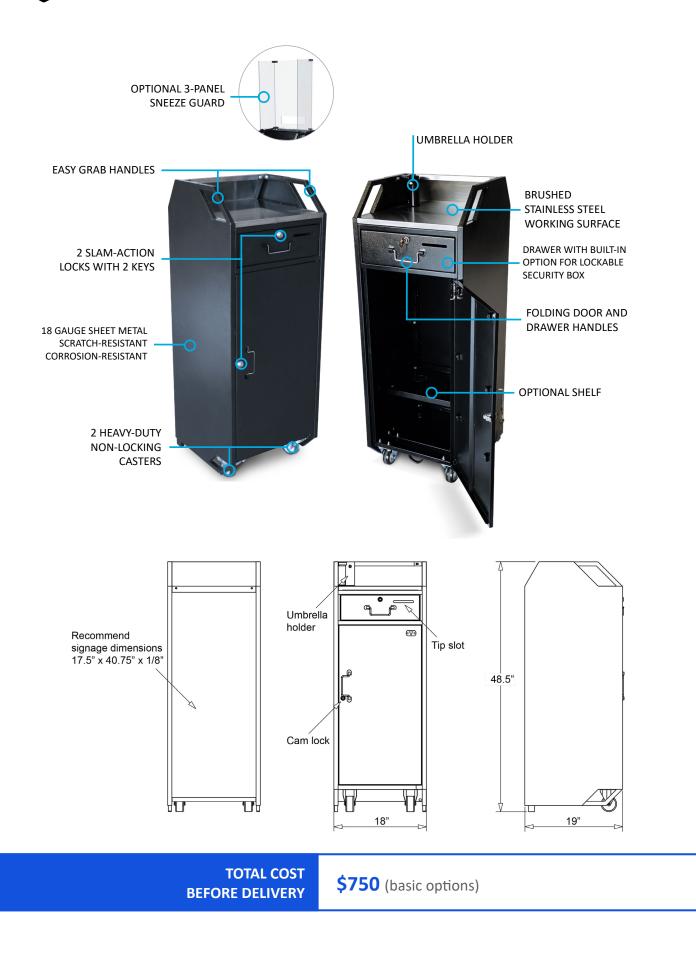

## **Compact Security Podium**

Economical, Modern Appearance, Light Weight

The smallest security station in our line, the Compact Security Podium, is ideal for any business with limited space. A stylish stainless steel accent gives the podium a contemporary look. Recessed casters, easy grab handles, and its smaller size make the podium easy to transport, and fits in the back seat of most cars.

## **Basic Features**

- Stylish stainless steel accents
- Easy grab handles for portability
- Folding door and drawer handles
- 2 Heavy-Duty Non-Locking Casters
- 2 cam locks w/ 4 keys
- 18 gauge steel
- Scratch-resistant textured black finish
- Umbrella Holder
- Brushed stainless steel working surface
- Pre-assembled
- Replaceable Parts
- Manufacturer's Warranty

*Dimensions:* 18"W x 19"D x 48.5"H

Weight: 98 lbs.

## **Upgrade Options**

**Door Lock** Combination Lock + \$85.00

**Trim Colors** Stainless Steel or Black Trim

Sneeze Guard 3 Panel + \$75.00

Miscellaneous Cash Tray Drawer Insert + \$65.00 Lock Box + \$60.00 Shelf + \$35.00 Artwork Upgrades