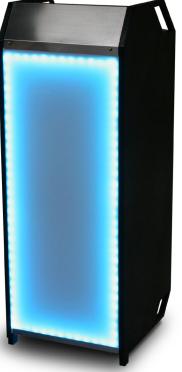

The optional LED kit is integrated into the podium and includes everything you need to operate:

- 1 translucent white acrylic front panel
- Waterproof LED strips with multiple color options

• Rechargeable sealed Li-polymer battery w/ power supply and remote control. Battery lasts for over 14 hours on a single charge.

## Accessories

LED Kit + \$400.00 Podium Cover + \$80.00 Heavy-duty Podium Cover + \$115.00 Umbrella + \$255.00

San Diego, CA 877-740-1779 www.thesecuritystation.com

**≡ Security** Station