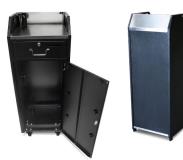

## **Compact Security Podium**

Economical, Modern Appearance, Light Weight

The smallest security station in our line, the Compact Security Podium, is ideal for any business with limited space. A stylish stainless steel accent gives the podium a contemporary look. Recessed casters, easy grab handles, and its smaller size make the podium easy to transport, and fits in the back seat of most cars.

## **Basic Features**

- Stylish stainless steel accents
- Easy grab handles for portability
- Folding door and drawer handles
- 2 Heavy-Duty Non-Locking Casters
- 2 cam locks w/ 4 keys
- 18 gauge steel
- Scratch-resistant textured black finish
- Umbrella Holder
- Brushed stainless steel working surface
- Pre-assembled
- Replaceable Parts
- Manufacturer's Warranty

*Dimensions:* 18"W x 19"D x 48.5"H

Weight: 98 lbs.