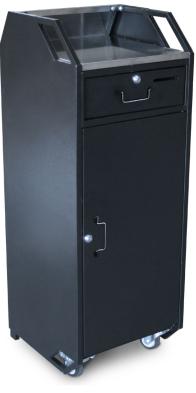

## **Compact Security Podium**

Economical, Modern Appearance, Light Weight

The smallest security station in our line, the Compact Security Podium, is ideal for any business with limited space. A stylish stainless steel accent gives the podium a contemporary look. Recessed casters, easy grab handles, and its smaller size make the podium easy to transport, and fits in the back seat of most cars.

## **Basic Features**

- Stylish stainless steel accents
- Easy grab handles for portability
- Folding door and drawer handles
- 2 Heavy-Duty Non-Locking Casters
- 2 cam locks w/ 4 keys
- 18 gauge steel
- Scratch-resistant textured black finish
- Umbrella Holder
- Brushed stainless steel working surface
- Pre-assembled
- Replaceable Parts
- Manufacturer's Warranty

*Dimensions:* 18"W x 19"D x 48.5"H

Weight: 98 lbs.