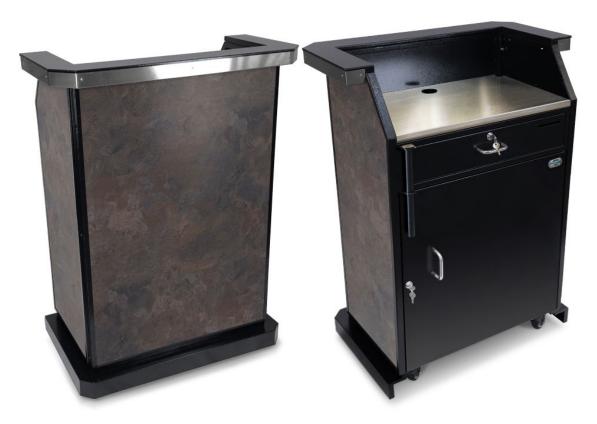

## **Custom Deluxe Podium in Rustic Slate Laminate Panels**

## **Laminate Options**

Antique Tobacco Pine

Rediscovered Oak
Planked

Fawn Cypress

Studio Teak

Skyline Walnut

Continental Walnut

**Rustic Slate** 