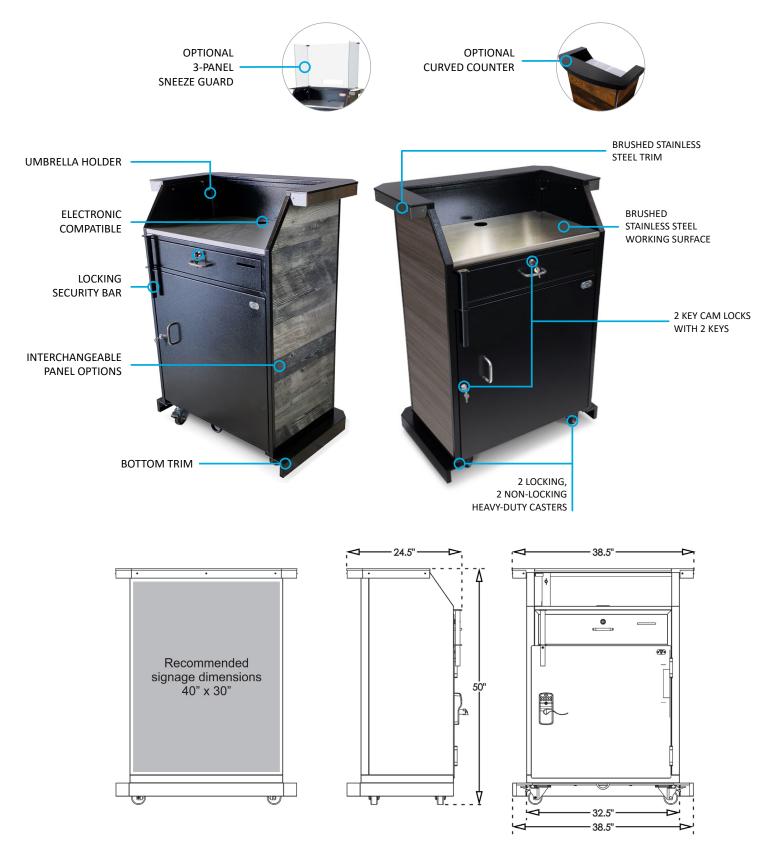

# **Custom Deluxe Security Podium**

Customizable Panels, Enhanced Security, Electronics Ready

The Custom Deluxe Security Podium comes with interchangeable panels that are available in hundreds of different custom laminate options, translucent white acrylic and solid gloss colored acrylic. The Custom Deluxe Security Podium panels are brand-able allowing you to add custom graphics and the panels slide in and out of the frame (just like a photo slides into a picture frame) allowing for quick signage installation.

### **Basic Features**

- Countertop with brushed stainless steel trim
- Interchangeable panels available in white acrylic, colored acrylic or custom laminate
- Electronic compatible
- Locking security bar
- Anchor loop
- 16 gauge, heavy-duty metal frame
- Scratch-resistant textured black finish frame
- Zinc hardware
- Brushed stainless steel working surface
- Umbrella holder for optional umbrella
- 2 Locking, 2 Non-Locking Heavy-Duty Casters
- 2 cam locks w/ keys
- Replaceable parts
- Pre-assembled
- Manufacturer's Warranty

**Dimensions:** 36.5"W x 24"D x 49"H

Weight: 140 lbs.