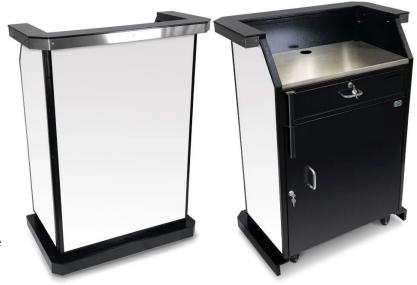

# **Custom Deluxe Security Podium**

Customizable Panels, Enhanced Security, Electronics Ready

The Custom Deluxe Security Podium comes with interchangeable panels that are available in hundreds of different custom laminate options, translucent white acrylic and solid gloss colored acrylic. The Custom Deluxe Security Podium panels are brand-able allowing you to add custom graphics and the panels slide in and out of the frame (just like a photo slides into a picture frame) allowing for quick signage installation.

### **Basic Features**

- Countertop with brushed stainless steel trim
- Interchangeable panels available in white acrylic, colored acrylic or custom laminate
- Electronic compatible
- Locking security bar
- Anchor loop
- 16 gauge, heavy-duty metal frame
- Scratch-resistant textured black finish frame
- Zinc hardware
- Brushed stainless steel working surface
- Umbrella holder for optional umbrella
- 2 Locking, 2 Non-Locking Heavy-Duty Casters
- 2 cam locks w/ keys
- Replaceable parts
- Pre-assembled
- Manufacturer's Warranty

**Dimensions:** 36.5"W x 24"D x 49"H

Weight: 140 lbs.