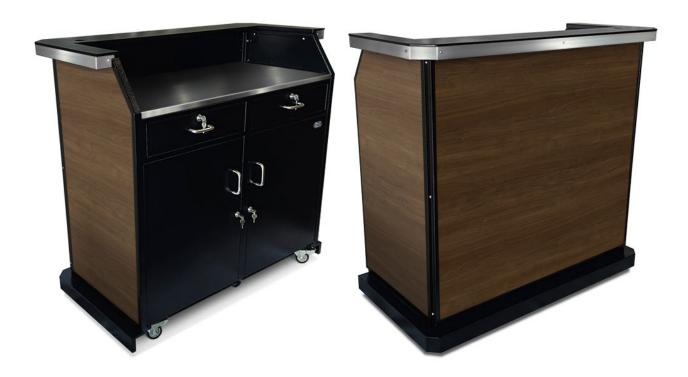

# **Custom Professional Desk in Continental Walnut Laminate Panels**

## **Basic Features**

- Kick plate that conceals casters
- Keyboard drawer/tray option
- Vented base for PC wall
- Double wide (53" total width)
- Scratch-resistant textured black finish
- Corrosion-resistant hardware (zinc-coated)
- Brushed stainless steel working surface
- Umbrella holder
- 2 Locking, 2 Non-Locking Heavy-Duty Casters
- 4 slam-action locks w/ 2 keys
- White acrylic panels
- Electronics Ready
- Replaceable parts
- Arrives fully assembled
- Manufacturer's Warranty