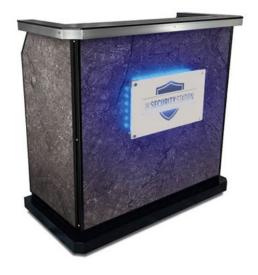

# **Custom Portable Professional Security Desk**

Doublewide, Customizable, Electronics Ready

The Custom Portable Professional Security Desk is made to accommodate more staff and offer more workspace and storage. It can be designed to fit in with the surrounding decor or stand out with branding and signage. Interchangeable panels can be customized with 800+ laminate looks including fabric, stone, patterns, wood, and more. Panels can also be produced with custom artwork.

# **Printed acrylic**

Best for multicolored logos and use with or without LEDs.

The strong, professional look of the custom LED backlit sign is enhanced when the sign is mounted to your Custom Professional Desk with 1.5" silver stand-offs. The look is completed with remote-controlled, color-changing LED lighting that creates a "halo" effect on your sign.

The LED kit is powered by a rechargeable cordless battery system with an 8-hour charge cycle. If you need to light up the station for longer than 8 hours, it can be plugged directly into an electrical outlet. The LED kit also comes with a remote operated controller which has multiple speed, brightness, and color settings.