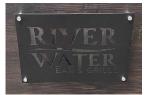

# **LED Sign for Custom Professional Desk**

Our LED signs are comprised of clear acrylic with three types of design application: Laser-cut laminate, Etched acrylic, and Printed acrylic. The design application will ultimately be determined by the complexity of the logo provided.

Choose from Black, White, or Milwaukee JCT Oxide for the sign laminate.

### Laser-cut laminate

Best for simple designs with thicker linework in one or two colors.

# **Etched acrylic**

Best for more complex logos with fine linework – can be mixed with laser-cut portions to increase visibility and add visual interest.

# **Printed acrylic**

Best for multicolored logos and use with or without LEDs.

The strong, professional look of the custom LED backlit sign is enhanced when the sign is mounted to your Custom Professional Desk with 1.5" silver stand-offs. The look is completed with remote-controlled, color-changing LED lighting that creates a "halo" effect on your sign.