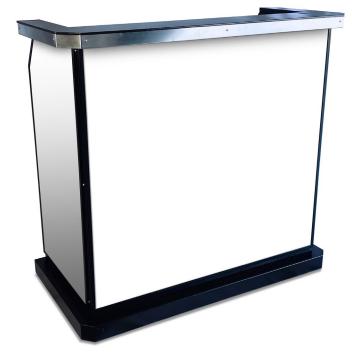

# **Custom Portable Professional Security Desk**

Doublewide, Customizable, Electronics Ready

The Custom Portable Professional Security Desk is made to accommodate more staff and offer more workspace and storage. It can be designed to fit in with the surrounding decor or stand out with branding and signage. Interchangeable panels can be customized with 800+ laminate looks including fabric, stone, patterns, wood, and more. Panels can also be produced with custom artwork.

## **Basic Features**

- Kick plate that conceals casters
- Keyboard drawer/tray option
- Vented base for PC wall
- Double wide (53" total width)
- Scratch-resistant textured black finish
- Corrosion-resistant hardware (zinc-coated)
- Brushed stainless steel working surface
- Umbrella holder
- 2 Locking, 2 Non-Locking Heavy-Duty Casters
- 4 slam-action locks w/ 2 keys
- White acrylic panels
- Electronics Ready
- Replaceable parts
- Arrives fully assembled
- Manufacturer's Warranty

**Dimensions:** 53"W x 28"D x 49"H

**Weight**: 350 lbs.