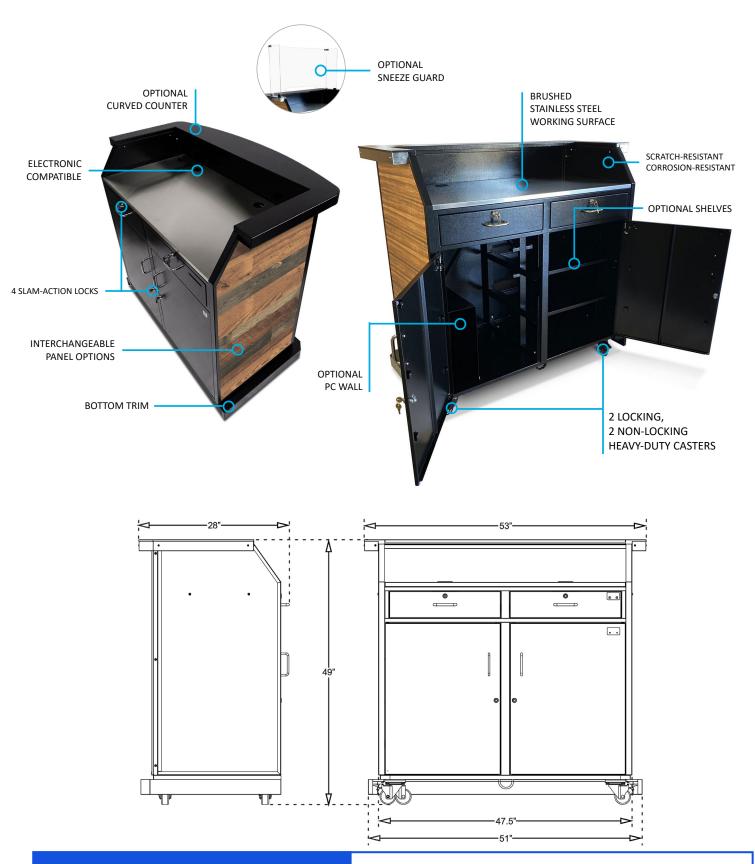

# **Custom Portable Professional Security Desk**

Doublewide, Customizable, Electronics Ready

The Custom Portable Professional Security Desk is made to accommodate more staff and offer more workspace and storage. It can be designed to fit in with the surrounding decor or stand out with branding and signage. Interchangeable panels can be customized with 800+ laminate looks including fabric, stone, patterns, wood, and more. Panels can also be produced with custom artwork.

## **Basic Features**

- Kick plate that conceals casters
- Keyboard drawer/tray option
- Vented base for PC wall
- Double wide (53" total width)
- Scratch-resistant textured black finish
- Corrosion-resistant hardware (zinc-coated)
- Brushed stainless steel working surface
- Umbrella holder
- 2 Locking, 2 Non-Locking Heavy-Duty Casters
- 4 slam-action locks w/ 2 keys
- White acrylic panels
- Electronics Ready
- Replaceable parts
- Arrives fully assembled
- Manufacturer's Warranty

**Dimensions:** 53"W x 28"D x 49"H

**Weight**: 350 lbs.