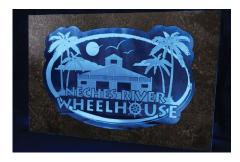

# **LED Sign for Custom Professional Desk**

Our LED signs are comprised of clear acrylic with three types of design application: Laser-cut laminate, Etched acrylic, and Printed acrylic. The design application will ultimately be determined by the complexity of the logo provided.

# **Etched acrylic**

Best for more complex logos with fine linework – can be mixed with laser-cut portions to increase visibility and add visual interest.