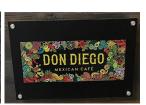

# **Artwork Upgrades**

Vinyl Print + FROM \$350.00

LED Sign + \$1,350.00

# **LED Sign for Custom Professional Desk**

Our LED signs are comprised of clear acrylic with three types of design application: Laser-cut laminate, Etched acrylic, and Printed acrylic. The design application will ultimately be determined by the complexity of the logo provided.

# **Printed acrylic**

Best for multicolored logos and use with or without LEDs.

The strong, professional look of the custom LED backlit sign is enhanced when the sign is mounted to your Custom Professional Desk with 1.5" silver stand-offs. The look is completed with remote-controlled, color-changing LED lighting that creates a "halo" effect on your sign.