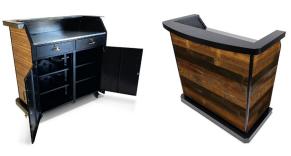

# **Custom Portable Professional Security Desk**

Doublewide, Customizable, Electronics Ready

The Custom Portable Professional Security Desk is made to accommodate more staff and offer more workspace and storage. It can be designed to fit in with the surrounding decor or stand out with branding and signage. Interchangeable panels can be customized with 800+ laminate looks including fabric, stone, patterns, wood, and more. Panels can also be produced with custom artwork.

## **Basic Features**

- Kick plate that conceals casters
- Keyboard drawer/tray option
- Vented base for PC wall
- Double wide (53" total width)
- Scratch-resistant textured black finish
- Corrosion-resistant hardware (zinc-coated)
- Brushed stainless steel working surface
- Umbrella holder
- 2 Locking, 2 Non-Locking Heavy-Duty Casters
- 4 slam-action locks w/ 2 keys
- White acrylic panels
- Electronics Ready
- Replaceable parts
- Arrives fully assembled
- Manufacturer's Warranty