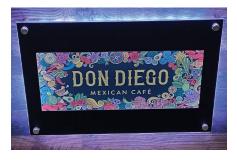

# **LED Sign for Custom Professional Desk**

Our LED signs are comprised of clear acrylic with three types of design application: Laser-cut laminate, Etched acrylic, and Printed acrylic. The design application will ultimately be determined by the complexity of the logo provided.

# **Printed acrylic**

Best for multicolored logos and use with or without LEDs.

The strong, professional look of the custom LED backlit sign is enhanced when the sign is mounted to your Custom Professional Desk with 1.5" silver stand-offs. The look is completed with remote-controlled, color-changing LED lighting that creates a "halo" effect on your sign.