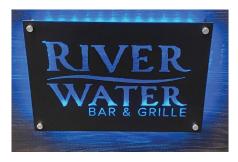

# **LED Sign for Custom Professional Desk**

Our LED signs are comprised of clear acrylic with three types of design application: Laser-cut laminate, Etched acrylic, and Printed acrylic. The design application will ultimately be determined by the complexity of the logo provided.

### Laser-cut laminate

Best for simple designs with thicker linework in one or two colors.

# **Printed acrylic**

Best for multicolored logos and use with or without LEDs.

The strong, professional look of the custom LED backlit sign is enhanced when the sign is mounted to your Custom Professional Desk with 1.5" silver stand-offs. The look is completed with remote-controlled, color-changing LED lighting that creates a "halo" effect on your sign.