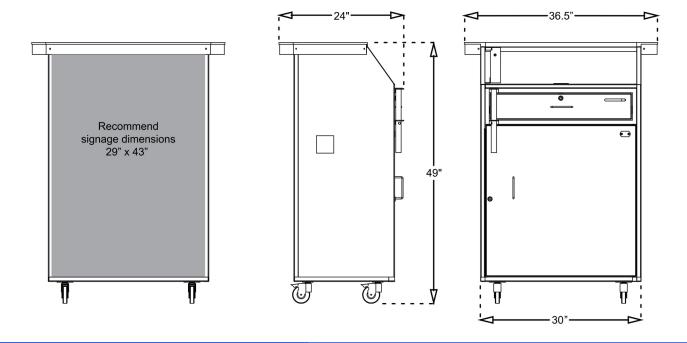

re
- Brushed stainless steel working surface
- Umbrella holder
- 4 Heavy-Duty Locking Casters
- 2 cam locks w/ keys
- Replaceable parts
- Pre-assembled
- Manufacturer's Warranty

**Dimensions:** 36.5"W x 24"D x 49"H

Weight: 125 lbs.

# **Upgrade Options**

#### **Door Lock**

Combination Lock + \$85.00

Schlage Key Pad Lock + \$450.00

#### Sneeze Guard

3 Panel + \$95.00

#### **Exterior**

LED Kit (No Battery)+ \$160.00

LED Kit + \$435.00

Bottom Trim + \$150.00

## Miscellaneous

Short Shelf + \$30.00

Long Shelf + \$55.00

# **Artwork Upgrades**

Large Magnet + FROM \$205.00

Vinyl Decal + FROM \$275.00

Vinyl Wrap + FROM \$450.00

## Accessories

Podium Cover + \$80.00

Heavy-duty Podium Cover + \$115.00

Umbrella + \$255.00

San Diego, CA 877-740-1779 www.thesecuritystation.com





TOTAL COST BEFORE DELIVERY

**\$1,275** (basic options)