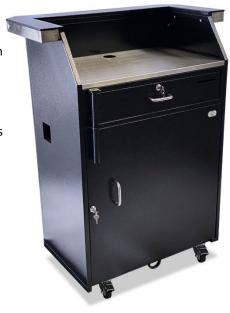

# **Deluxe Security Podium**

Space-Saving, Enhanced Security, Electronics Ready

We increased the width of our Deluxe Security Podium and added a counter above the working surface to give this podium a premium look. An anchor loop allows the podium to be secured, a locking bar adds additional security. A grommet is installed in the working surface and base of the podium so electronics can be easily routed through the unit.

## **Basic Features**

- Countertop with brushed stainless steel trim
- Electronic compatible
- Locking security bar
- Anchor loop
- 16 gauge, heavy-duty sheet metal construction
- Scratch-resistant textured black finish
- Zinc hardware
- Brushed stainless steel working surface
- Umbrella holder
- 4 Heavy-Duty Locking Casters
- 2 cam locks w/ keys
- Replaceable parts
- Pre-assembled
- Manufacturer's Warranty

**Dimensions:** 36.5"W x 24"D x 49"H

Weight: 125 lbs.