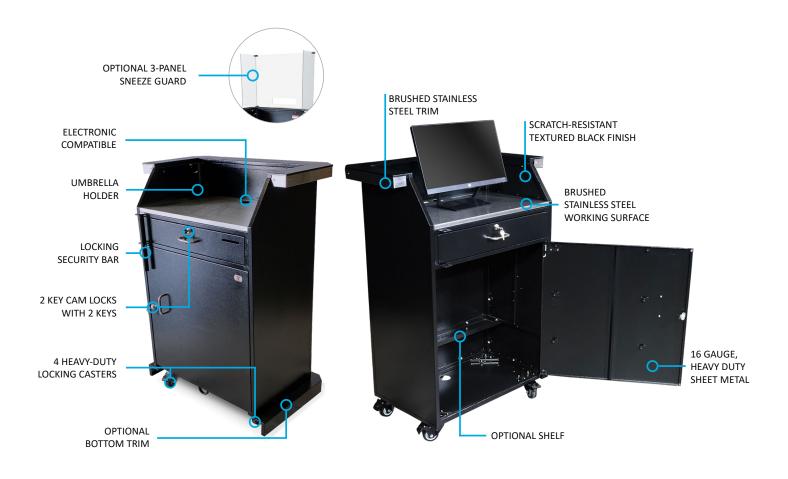

# **Deluxe Security Podium**

Space-Saving, Enhanced Security, Electronics Ready

We increased the width of our Deluxe Security Podium and added a counter above the working surface to give this podium a premium look. An anchor loop allows the podium to be secured, a locking bar adds additional security. A grommet is installed in the working surface and base of the podium so electronics can be easily routed through the unit.

## **Basic Features**

- Countertop with brushed stainless steel trim
- Electronic compatible
- Locking security bar
- Anchor loop
- 16 gauge, heavy-duty sheet metal construction
- Scratch-resistant textured black finish
- Zinc hardware
- Brushed stainless steel working surface
- Umbrella holder
- 4 Heavy-Duty Locking Casters
- 2 cam locks w/ keys
- Replaceable parts
- Pre-assembled
- Manufacturer's Warranty

#### Sneeze Guard

3 Panel + \$95.00

#### **Exterior**

LED Kit (No Battery)+ \$160.00

LED Kit + \$435.00

Bottom Trim + \$150.00