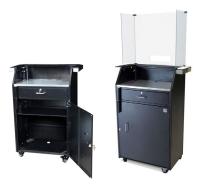

# **Deluxe Security Podium**

Space-Saving, Enhanced Security, Electronics Ready

We increased the width of our Deluxe Security Podium and added a counter above the working surface to give this podium a premium look. An anchor loop allows the podium to be secured, a locking bar adds additional security. A grommet is installed in the working surface and base of the podium so electronics can be easily routed through the unit.

## **Basic Features**

- Countertop with brushed stainless steel trim
- Electronic compatible
- Locking security bar
- Anchor loop
- 16 gauge, heavy-duty sheet metal construction
- Scratch-resistant textured black finish
- Zinc hardware
- Brushed stainless steel working surface
- Umbrella holder
- 4 Heavy-Duty Locking Casters
- 2 cam locks w/ keys
- Replaceable parts
- Pre-assembled
- Manufacturer's Warranty

#### Sneeze Guard

3 Panel + \$95.00