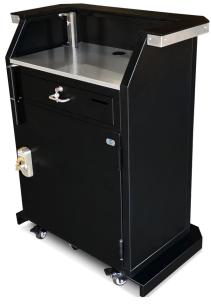

# **Heavy Duty Deluxe Podium**

Secure. Professional. Innovative

The Heavy Duty Deluxe Security Podium is designed for operators who need their podiums to do more. This tougher version of our Deluxe Podium is fortified for maximum protection against damage and theft. The heavy-duty frame has a more rugged tubular design and is heavier and wider. This podium also has advanced key security features. The strong hinges, locking security bar, and prybar defense plates deter and defend against break-ins.

### **Basic Features**

- 9 gauge, heavy-duty sheet metal construction (Door)
- 16 gauge, heavy-duty sheet metal construction (Rest of the podium)
- Countertop with brushed stainless steel trim
- Scratch-resistant textured black finish
- Zinc hardware
- Prybar defense plates
- Locking security bar
- Schlage door lock
- Anchor loop
- 2 Locking, 2 Non-Locking Heavy-Duty Casters
- Umbrella holder
- Electronic device compatible
- LED Compatible
- Replaceable parts
- Pre-assembled
- Manufacturer's Warranty
- Please note the Heavy Duty Deluxe Podium should never be left unattended.

*Dimensions:* 38.5"W x 24.5"D x 50"H *Weight:* 250 lbs.