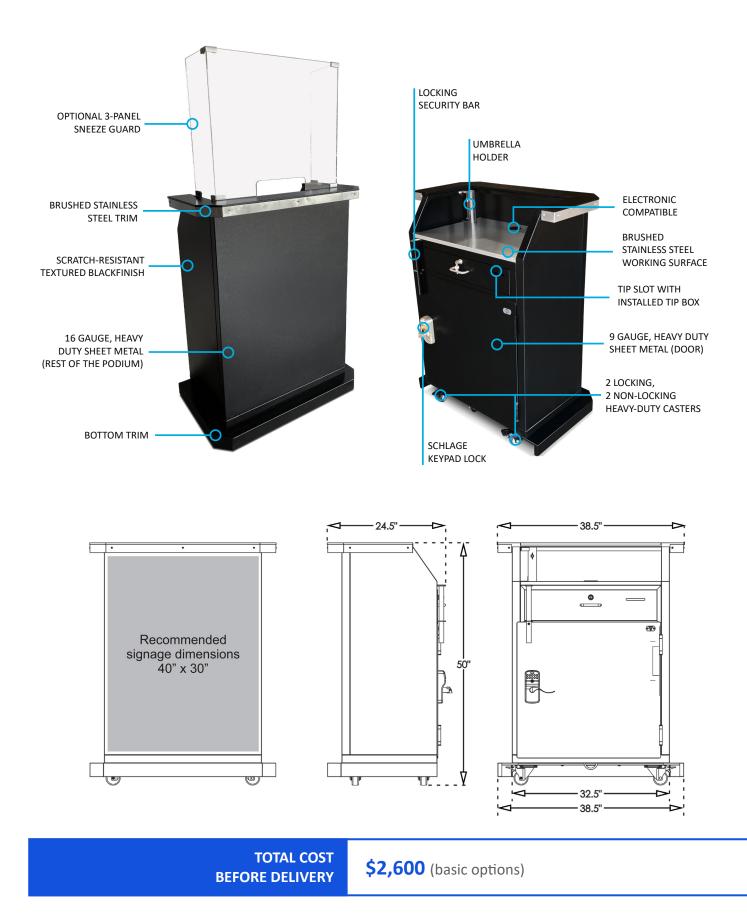

# **Heavy Duty Deluxe Podium**

Secure. Professional. Innovative

The Heavy Duty Deluxe Security Podium is designed for operators who need their podiums to do more. This tougher version of our Deluxe Podium is fortified for maximum protection against damage and theft. The heavy-duty frame has a more rugged tubular design and is heavier and wider. This podium also has advanced key security features. The strong hinges, locking security bar, and prybar defense plates deter and defend against break-ins.

### **Basic Features**

- 9 gauge, heavy-duty sheet metal construction (Door)
- 16 gauge, heavy-duty sheet metal construction (Rest of the podium)
- Countertop with brushed stainless steel trim
- Scratch-resistant textured black finish
- Zinc hardware
- Prybar defense plates
- Locking security bar
- Schlage door lock
- Anchor loop
- 2 Locking, 2 Non-Locking Heavy-Duty Casters
- Umbrella holder
- Electronic device compatible
- LED Compatible
- Replaceable parts
- Pre-assembled
- Manufacturer's Warranty
- Please note the Heavy Duty Deluxe Podium should never be left unattended.

*Dimensions:* 38.5"W x 24.5"D x 50"H *Weight:* 250 lbs.