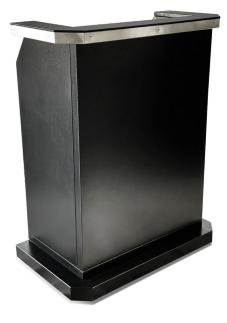

# **Heavy Duty Deluxe Podium**

Secure. Professional. Innovative

The Heavy Duty Deluxe Security Podium is designed for operators who need their podiums to do more. This tougher version of our Deluxe Podium is fortified for maximum protection against damage and theft. The heavy-duty frame has a more rugged tubular design and is heavier and wider. This podium also has advanced key security features. The strong hinges, locking security bar, and prybar defense plates deter and defend against break-ins.

### **Basic Features**

- 9 gauge, heavy-duty sheet metal construction (Door)
- 16 gauge, heavy-duty sheet metal construction (Rest of the podium)
- Countertop with brushed stainless steel trim
- Scratch-resistant textured black finish
- Zinc hardware
- Prybar defense plates
- Locking security bar
- Schlage door lock
- Anchor loop
- 2 Locking, 2 Non-Locking Heavy-Duty Casters
- Umbrella holder
- Electronic device compatible
- LED Compatible
- Replaceable parts
- Pre-assembled
- Manufacturer's Warranty
- Please note the Heavy Duty Deluxe Podium should never be left unattended.

*Dimensions:* 38.5"W x 24.5"D x 50"H *Weight:* 250 lbs.