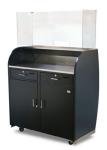

# **Portable Professional Security Desk**

Electronics Ready, Modern Appearance, LED Compatible

The flagship of our line is the Portable Professional Security Desk. Its stainless steel accents and curved design (the front panel is convex) give it a modern and professional look that's great for airports, malls, hospitals, business centers or any other upscale location. The portable professional security desk features a stainless steel greeting counter that has the ability to integrate a USB charging station with 4 ports and a slot to accommodate the wiring for PC monitors, iPads, 2-way headsets and other electronics. There is a vented cage inside the security desk for one PC tower, a shelf and plenty of room for storage. The unit comes with a fold-down drawer with interchangeable positions to accommodate a keyboard . Sitting at 51" in height this desk is perfect for greeting people from a sitting or standing position. This security station comes equipped with heavy-duty locking casters and the kick plate conceals the casters from view.

The optional integrated LED kit lights the front panel of the security desk providing enough lighting to attract just the right amount of attention without being overly flashy. It also lights up the security desk's counter area and the storage area below improving visibility for your staff.

#### **Basic Features**

- Modern, curved appearance with stainless steel accents
- Convex front panel and curved side panels
- Brushed stainless steel transaction counter
- Stainless steel counter with electronics slot
- Recessed stainless steel accent on front panel
- Stainless steel kick plate that conceals casters
- Vented cage for PC tower
- Electronics Ready
- Scratch-resistant textured black finish
- Corrosion resistant hardware (zinc coated)
- Brushed stainless steel working surface
- Umbrella holder
- 2 Locking, 2 Non-Locking Heavy-Duty Casters
- 4 cam locks w/ keys
- Tip Slot
- Replaceable parts
- Pre-assembled
- Manufacturer's Warranty