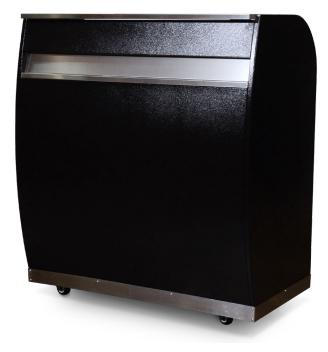

# **Portable Professional Security Desk**

Electronics Ready, Modern Appearance, LED Compatible

The flagship of our line is the Portable Professional Security Desk. Its stainless steel accents and curved design (the front panel is convex) give it a modern and professional look that's great for airports, malls, hospitals, business centers or any other upscale location. The portable professional security desk features a stainless steel greeting counter that has the ability to integrate a USB charging station with 4 ports and a slot to accommodate the wiring for PC monitors, iPads, 2-way headsets and other electronics. There is a vented cage inside the security desk for one PC tower, a shelf and plenty of room for storage. The unit comes with a fold-down drawer with interchangeable positions to accommodate a keyboard . Sitting at 51" in height this desk is perfect for greeting people from a sitting or standing position. This security station comes equipped with heavy-duty locking casters and the kick plate conceals the casters from view.

#### **Basic Features**

- Modern, curved appearance with stainless steel accents
- Convex front panel and curved side panels
- Brushed stainless steel transaction counter
- Stainless steel counter with electronics slot
- Recessed stainless steel accent on front panel
- Stainless steel kick plate that conceals casters
- Vented cage for PC tower
- Electronics Ready
- Scratch-resistant textured black finish
- Corrosion resistant hardware (zinc coated)
- Brushed stainless steel working surface
- Umbrella holder
- 2 Locking, 2 Non-Locking Heavy-Duty Casters
- 4 cam locks w/ keys
- Tip Slot
- Replaceable parts
- Pre-assembled
- Manufacturer's Warranty