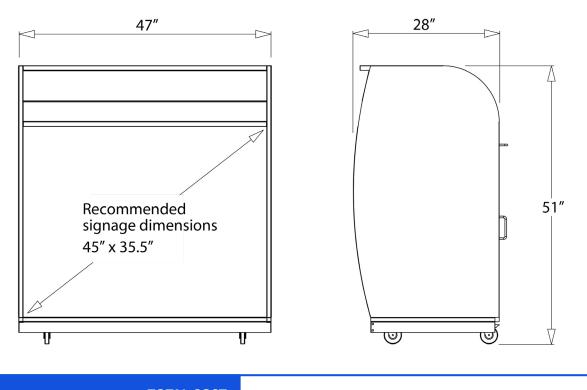

# **Portable Professional Security Desk**

Electronics Ready, Modern Appearance, LED Compatible

The flagship of our line is the Portable Professional Security Desk. Its stainless steel accents and curved design (the front panel is convex) give it a modern and professional look that's great for airports, malls, hospitals, business centers or any other upscale location. The portable professional security desk features a stainless steel greeting counter that has the ability to integrate a USB charging station with 4 ports and a slot to accommodate the wiring for PC monitors, iPads, 2-way headsets and other electronics. There is a vented cage inside the security desk for one PC tower, a shelf and plenty of room for storage. The unit comes with a fold-down drawer with interchangeable positions to accommodate a keyboard . Sitting at 51" in height this desk is perfect for greeting people from a sitting or standing position. This security station comes equipped with heavy-duty locking casters and the kick plate conceals the casters from view.

# *Dimensions*: 47"W x 27"D x 51"H

Weight: 350 lbs.