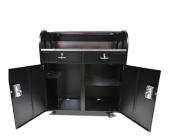

# **Portable Professional Security Desk**

Electronics Ready, Modern Appearance, LED Compatible

The flagship of our line is the Portable Professional Security Desk. Its stainless steel accents and curved design (the front panel is convex) give it a modern and professional look that's great for airports, malls, hospitals, business centers or any other upscale location. The portable professional security desk features a stainless steel greeting counter that has the ability to integrate a USB charging station with 4 ports and a slot to accommodate the wiring for PC monitors, iPads, 2-way headsets and other electronics. There is a vented cage inside the security desk for one PC tower, a shelf and plenty of room for storage. The unit comes with a fold-down drawer with interchangeable positions to accommodate a keyboard . Sitting at 51" in height this desk is perfect for greeting people from a sitting or standing position. This security station comes equipped with heavy-duty locking casters and the kick plate conceals the casters from view.

#### **Basic Features**

- Modern, curved appearance with stainless steel accents
- Convex front panel and curved side panels
- Brushed stainless steel transaction counter
- Stainless steel counter with electronics slot
- Recessed stainless steel accent on front panel
- Stainless steel kick plate that conceals casters
- Vented cage for PC tower
- Electronics Ready
- Scratch-resistant textured black finish
- Corrosion resistant hardware (zinc coated)
- Brushed stainless steel working surface
- Umbrella holder
- 2 Locking, 2 Non-Locking Heavy-Duty Casters
- 4 cam locks w/ keys
- Tip Slot
- Replaceable parts
- Pre-assembled
- Manufacturer's Warranty