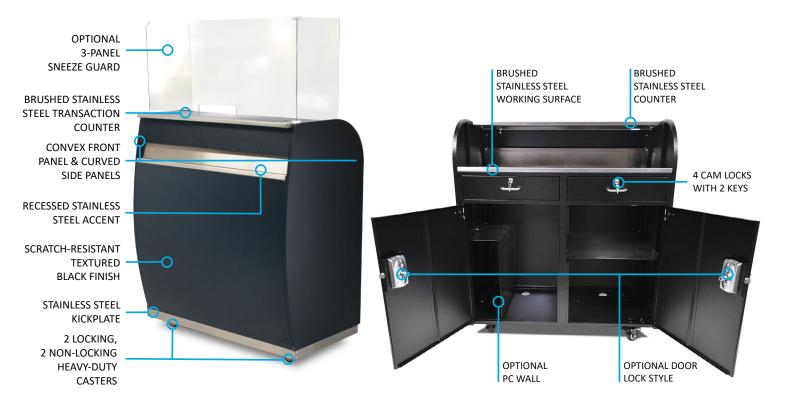

# **Portable Professional Security Desk**

Electronics Ready, Modern Appearance, LED Compatible

The flagship of our line is the Portable Professional Security Desk. Its stainless steel accents and curved design (the front panel is convex) give it a modern and professional look that's great for airports, malls, hospitals, business centers or any other upscale location. The portable professional security desk features a stainless steel greeting counter that has the ability to integrate a USB charging station with 4 ports and a slot to accommodate the wiring for PC monitors, iPads, 2-way headsets and other electronics. There is a vented cage inside the security desk for one PC tower, a shelf and plenty of room for storage. The unit comes with a fold-down drawer with interchangeable positions to accommodate a keyboard . Sitting at 51" in height this desk is perfect for greeting people from a sitting or standing position. This security station comes equipped with heavy-duty locking casters and the kick plate conceals the casters from view.

#### **Basic Features**

- Modern, curved appearance with stainless steel accents
- Convex front panel and curved side panels
- Brushed stainless steel transaction counter
- Stainless steel counter with electronics slot
- Recessed stainless steel accent on front panel
- Stainless steel kick plate that conceals casters
- Vented cage for PC tower
- Electronics Ready
- Scratch-resistant textured black finish
- Corrosion resistant hardware (zinc coated)
- Brushed stainless steel working surface
- Umbrella holder
- 2 Locking, 2 Non-Locking Heavy-Duty Casters
- 4 cam locks w/ keys
- Tip Slot
- Replaceable parts
- Pre-assembled
- Manufacturer's Warranty