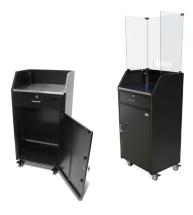

# **Standard Security Podium**

Economical, Intelligent Design, Fast Shipping

Our Standard Security Podium features high quality all metal construction and an intelligent design making it both durable and functional. It includes all the essential features you need in a security podium and is aggressively priced to meet the tightest of budgets.

#### **Basic Features**

- 18 gauge sheet metal
- · Scratch-resistant textured black finish
- Equipment storage shelf
- Corrosion resistant hardware (zinc coated)
- · Brushed stainless steel working surface
- Umbrella holder for optional umbrella
- 4 Heavy-Duty Locking Casters
- 2 cam locks w/ keys
- Replaceable parts
- Pre-assembled
- Manufacturer's Warranty