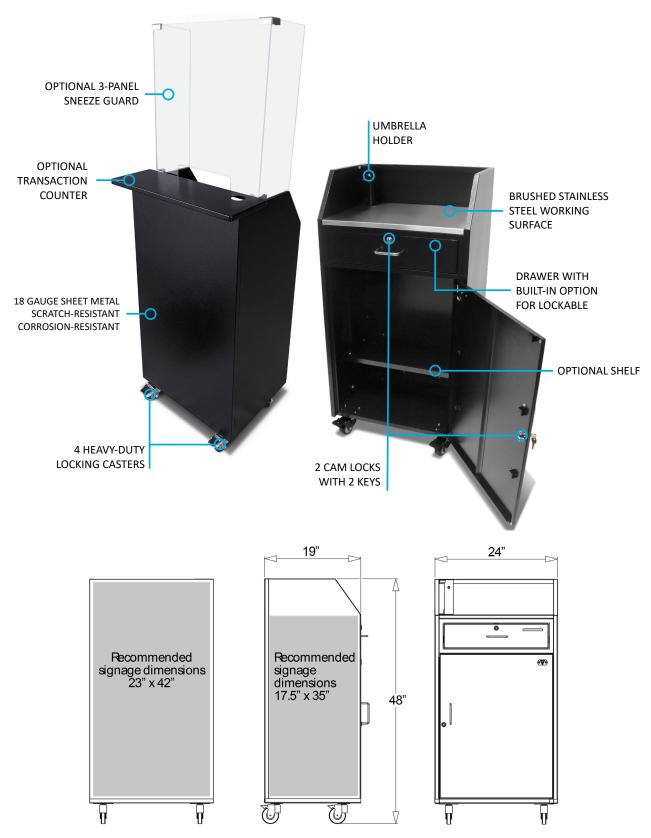

#### **Basic Features**

- 18 gauge sheet metal
- · Scratch-resistant textured black finish
- Equipment storage shelf
- Corrosion resistant hardware (zinc coated)
- · Brushed stainless steel working surface
- Umbrella holder for optional umbrella
- 4 Heavy-Duty Locking Casters
- 2 cam locks w/ keys
- Replaceable parts
- Pre-assembled
- Manufacturer's Warranty

**Dimensions:** 24"W x 19"D x 48"H

Weight: 110 lbs.

#### **Door Lock**

Combination Lock + \$85.00

Simplex Pushbutton Combination + \$320.00

Schlage Keypad Lock + \$450.00

#### Sneeze Guard

3 Panel + \$75.00

### Miscellaneous

Transaction Counter + \$55.00

Cash Tray Drawer Insert + \$65.00

Lock Box + \$60.00

Short Shelf + \$25.00

Long Shelf + \$50.00