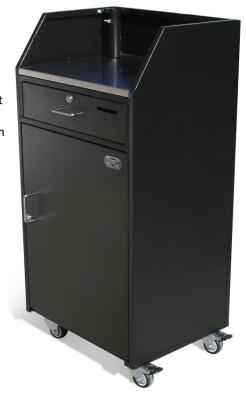

# **Standard Security Podium**

Economical, Intelligent Design, Fast Shipping

Our Standard Security Podium features high quality all metal construction and an intelligent design making it both durable and functional. It includes all the essential features you need in a security podium and is aggressively priced to meet the tightest of budgets.

#### **Basic Features**

- 18 gauge sheet metal
- · Scratch-resistant textured black finish
- Equipment storage shelf
- Corrosion resistant hardware (zinc coated)
- · Brushed stainless steel working surface
- Umbrella holder for optional umbrella
- 4 Heavy-Duty Locking Casters
- 2 cam locks w/ keys
- Replaceable parts
- Pre-assembled
- Manufacturer's Warranty

**Dimensions:** 24"W x 19"D x 48"H

Weight: 110 lbs.