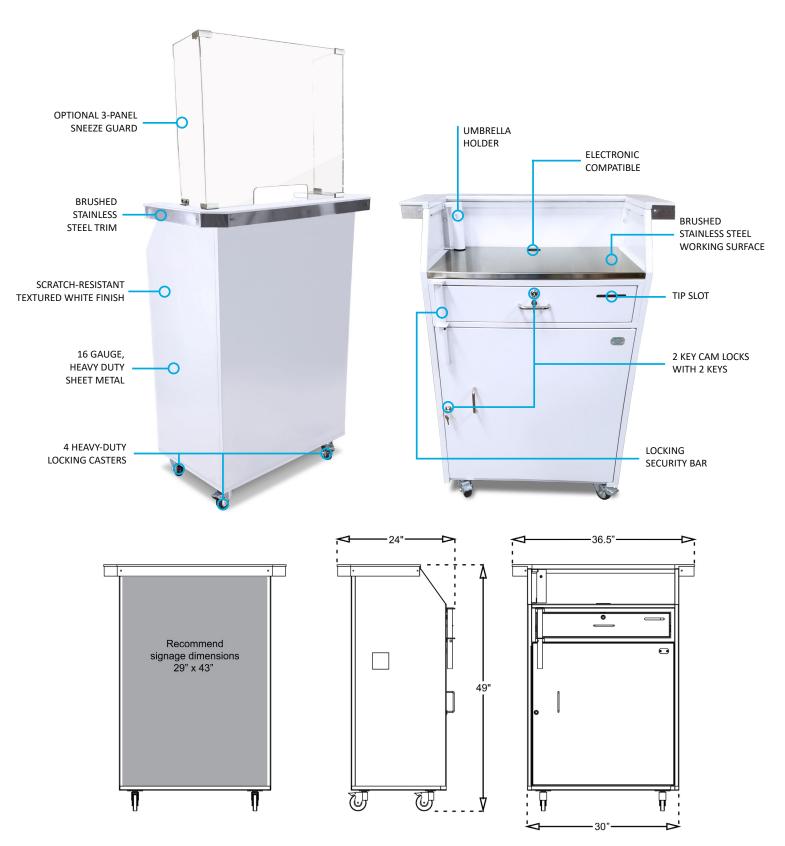

## White Deluxe Podium

Upscale Look, Enhanced Security, Electronics Ready

The White Deluxe Security Podium is designed for operators with a need for some extra space. Deluxe models provide ample workspace and a customer counter. The scratch-resistant textured white finish gives the podium a clean, upscale look. All steel construction makes this valet stand durable and gives it outstanding weather resistance. A key drop hole on the side allows keys to be deposited quickly and securely without unlocking the podium. The White Deluxe Podium also features an installed tip box, a built-in umbrella holder, and a locking security bar.

### **Basic Features**

- Countertop with brushed stainless steel trim
- Electronic compatible
- Security Lock Box (white finish) installed
- Locking security bar
- Anchor loop
- 16 gauge, heavy-duty sheet metal construction
- Scratch-resistant textured white finish
- Zinc hardware
- · Brushed stainless steel working surface
- Umbrella holder
- 4 Heavy-Duty Locking Casters
- 2 Slam-action locks with 2 keys
- Tip slot
- Replaceable parts
- Pre-assembled
- Manufacturer's Warranty

**Dimensions:** 36.5"W x 24"D x 49"H

Weight: 125 lbs.

## Sneeze Guard

3 Panel + \$95.00