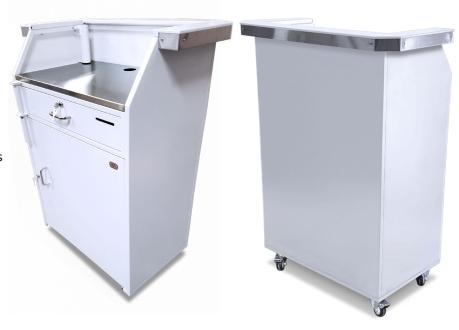

## White Deluxe Podium

Upscale Look, Enhanced Security, Electronics Ready

The White Deluxe Security Podium is designed for operators with a need for some extra space. Deluxe models provide ample workspace and a customer counter. The scratch-resistant textured white finish gives the podium a clean, upscale look. All steel construction makes this valet stand durable and gives it outstanding weather resistance. A key drop hole on the side allows keys to be deposited quickly and securely without unlocking the podium. The White Deluxe Podium also features an installed tip box, a built-in umbrella holder, and a locking security bar.

### **Basic Features**

- Countertop with brushed stainless steel trim
- Electronic compatible
- Security Lock Box (white finish) installed
- Locking security bar
- Anchor loop
- 16 gauge, heavy-duty sheet metal construction
- Scratch-resistant textured white finish
- Zinc hardware
- · Brushed stainless steel working surface
- Umbrella holder
- 4 Heavy-Duty Locking Casters
- 2 Slam-action locks with 2 keys
- Tip slot
- Replaceable parts
- Pre-assembled
- Manufacturer's Warranty

**Dimensions:** 36.5"W x 24"D x 49"H

Weight: 125 lbs.