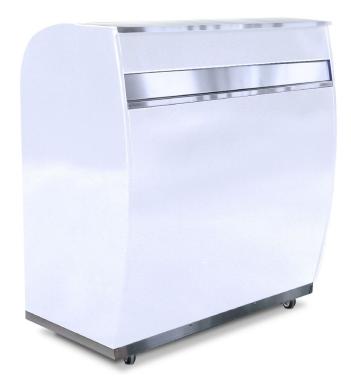

# White Professional Security Desk

Doublewide, Modern Appearance, LED Compatible

Twice the size of our Standard Podium, our White Professional Security Desk has plenty of storage space. Its stainless steel accents and curved design (the front panel is concave) give it a modern and professional look that's great for upscale locations. This professional valet kiosk also features a stainless steel transaction counter and the kick plate conceals the casters from view. A tip box is also included in the right drawer.

### **Basic Features**

- Modern, curved appearance with stainless steel accents
- Convex front panel and curved side panels
- Brushed stainless steel transaction counter
- Recessed stainless steel accent on front panel
- Stainless steel kick plate that conceals casters
- Double wide (47" total width)
- Security Lock Box installed
- Electronics Ready
- Scratch-resistant textured white finish
- Corrosion resistant hardware (zinc coated)
- Brushed stainless steel working surface
- Umbrella holder
- 2 Locking, 2 Non-Locking Heavy-Duty Casters
- 4 slam-action locks w/ 2 keys
- Tip Slot
- Replaceable parts
- Pre-assembled
- Manufacturer's Warranty