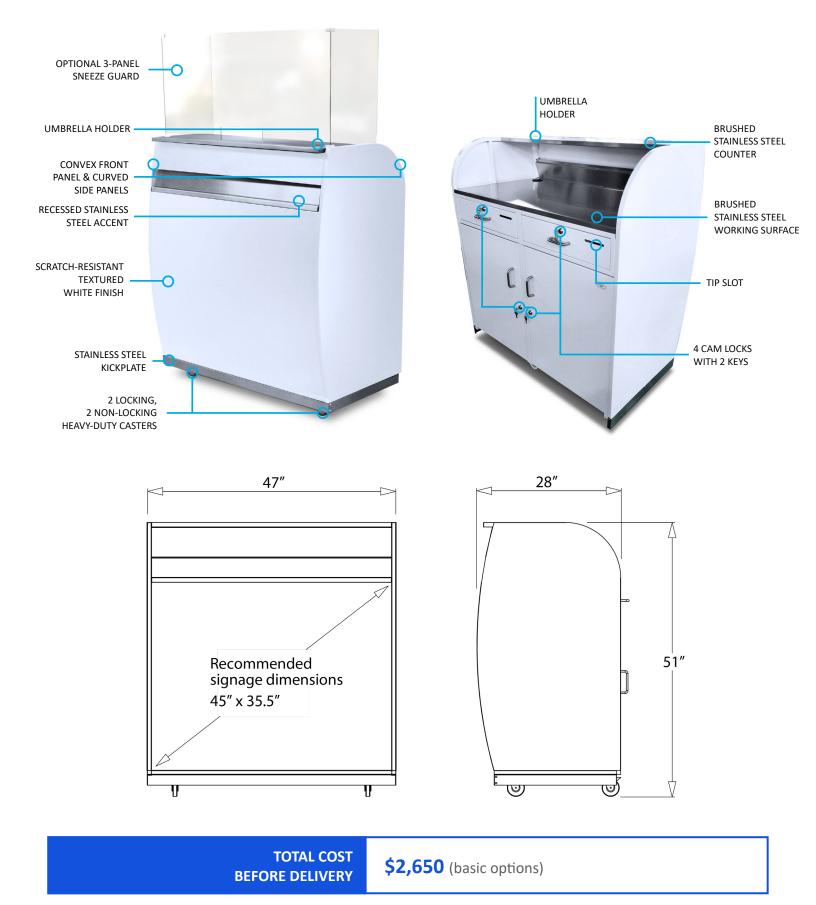

# White Professional Security Desk

Doublewide, Modern Appearance, LED Compatible

Twice the size of our Standard Podium, our White Professional Security Desk has plenty of storage space. Its stainless steel accents and curved design (the front panel is concave) give it a modern and professional look that's great for upscale locations. This professional valet kiosk also features a stainless steel transaction counter and the kick plate conceals the casters from view. A tip box is also included in the right drawer.

### **Basic Features**

- Modern, curved appearance with stainless steel accents
- Convex front panel and curved side panels
- Brushed stainless steel transaction counter
- Recessed stainless steel accent on front panel
- Stainless steel kick plate that conceals casters
- Double wide (47" total width)
- Security Lock Box installed
- Electronics Ready
- Scratch-resistant textured white finish
- Corrosion resistant hardware (zinc coated)
- Brushed stainless steel working surface
- Umbrella holder
- 2 Locking, 2 Non-Locking Heavy-Duty Casters
- 4 slam-action locks w/ 2 keys
- Tip Slot
- Replaceable parts
- Pre-assembled
- Manufacturer's Warranty

#### Dimensions: 47"W x 27"D x 51"H

Weight: 350 lbs.