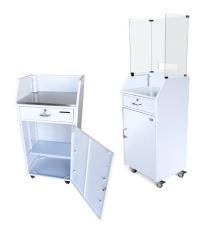

# White Standard Security Podium

Economical, Intelligent Design, Fast Shipping

Our Standard Security Podium features high quality all metal construction and an intelligent design making it both durable and functional. It includes all the essential features you need in a security podium and is aggressively priced to meet the tightest of budgets.

# **Basic Features**

- 18 gauge sheet metal
- Scratch-resistant textured white finish
- Equipment storage shelf
- Corrosion resistant hardware (zinc coated)
- Brushed stainless steel working surface
- Umbrella holder for optional umbrella
- 4 Heavy-Duty Locking Casters
- 2 cam locks w/ keys
- Replaceable parts
- Pre-assembled
- Manufacturer's Warranty