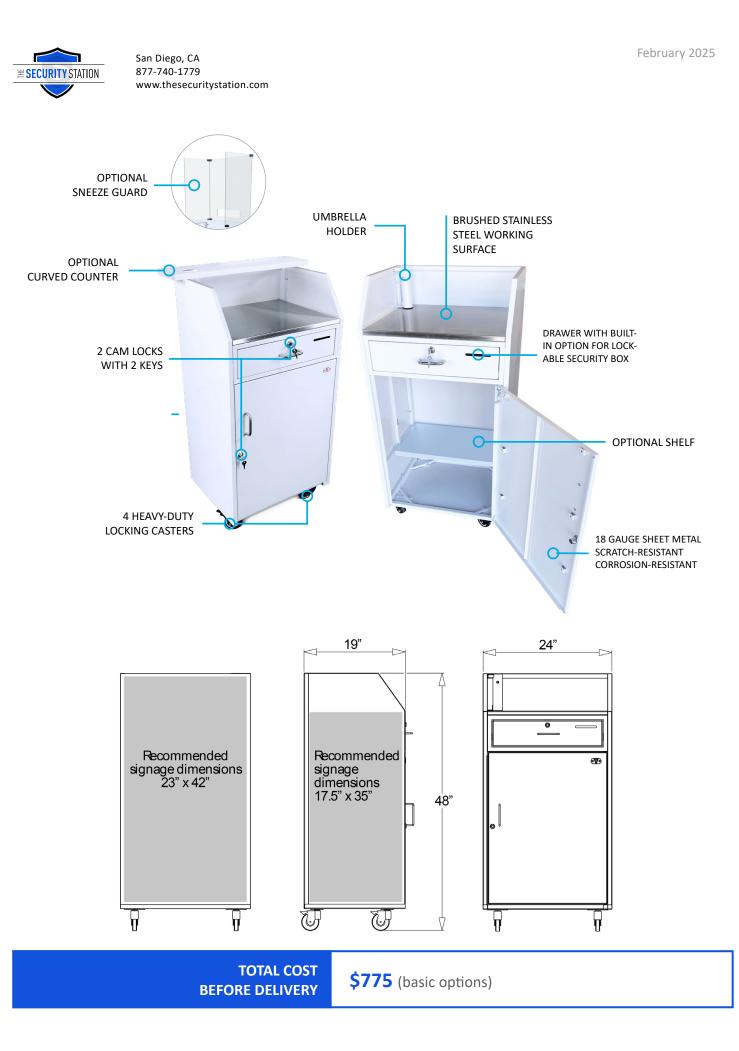

San Diego, CA 877-740-1779 www.thesecuritystation.com

# **Basic Features**

- 18 gauge sheet metal
- Scratch-resistant textured white finish
- Equipment storage shelf
- Corrosion resistant hardware (zinc coated)
- Brushed stainless steel working surface
- Umbrella holder for optional umbrella
- 4 Heavy-Duty Locking Casters
- 2 cam locks w/ keys
- Replaceable parts
- Pre-assembled
- Manufacturer's Warranty

*Dimensions:* 24"W x 19"D x 48"H

Weight: 110 lbs.