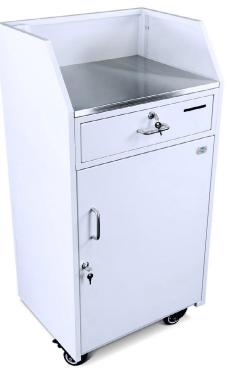

# White Standard Security Podium

Economical, Intelligent Design, Fast Shipping

Our Standard Security Podium features high quality all metal construction and an intelligent design making it both durable and functional. It includes all the essential features you need in a security podium and is aggressively priced to meet the tightest of budgets.

# **Basic Features**

- 18 gauge sheet metal
- Scratch-resistant textured white finish
- Equipment storage shelf
- Corrosion resistant hardware (zinc coated)
- Brushed stainless steel working surface
- Umbrella holder for optional umbrella
- 4 Heavy-Duty Locking Casters
- 2 cam locks w/ keys
- Replaceable parts
- Pre-assembled
- Manufacturer's Warranty